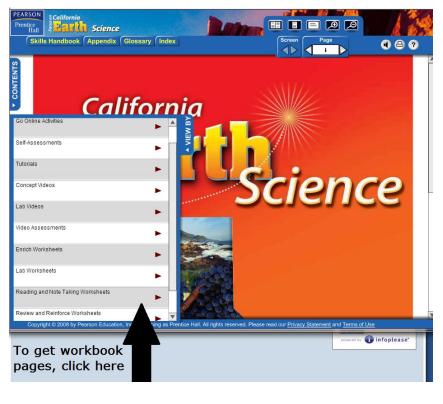

After logging on, you can click on the textbook to see a digital version and also get workbook pages and worksheets.